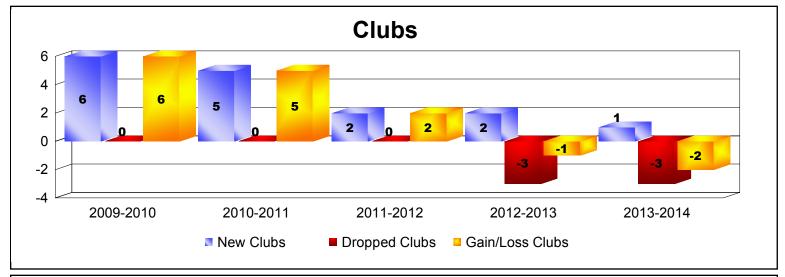

District 316 G

As of June 2014 Cumulative

| Year      | New<br>Clubs | Dropped<br>Clubs | Gain/<br>Loss<br>Clubs | New<br>Members | Charter<br>Members | Reinstate<br>Members | Transfer<br>Members | Total<br>Member<br>Added | Total<br>Members<br>Dropped | Gain/<br>Loss<br>Members |
|-----------|--------------|------------------|------------------------|----------------|--------------------|----------------------|---------------------|--------------------------|-----------------------------|--------------------------|
| 2009-2010 | 6            | 0                | 6                      | 199            | 155                | 8                    | 5                   | 367                      | -170                        | 197                      |
| 2010-2011 | 5            | 0                | 5                      | 300            | 163                | 3                    | 13                  | 479                      | -172                        | 307                      |
| 2011-2012 | 2            | 0                | 2                      | 233            | 69                 | 4                    | 2                   | 308                      | -177                        | 131                      |
| 2012-2013 | 2            | -3               | -1                     | 333            | 73                 | 4                    | 4                   | 414                      | -218                        | 196                      |
| 2013-2014 | 1            | -3               | -2                     | 147            | 25                 | 9                    | 13                  | 194                      | -359                        | -165                     |
| Average   | 3            | -1               | 2                      | 242            | 97                 | 6                    | 7                   | 352                      | -219                        | 133                      |