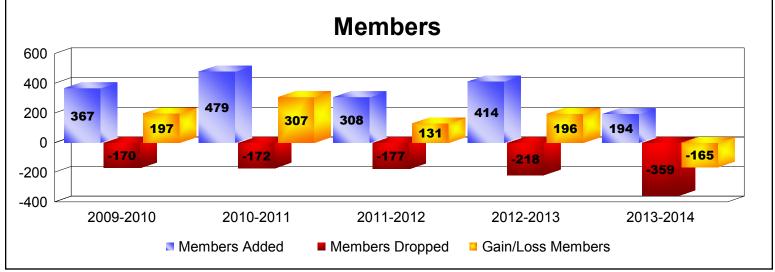

District 316 G

As of June 2014 Cumulative

| Year      | New<br>Clubs | Dropped<br>Clubs | Gain/<br>Loss<br>Clubs | New<br>Members | Charter<br>Members | Reinstate<br>Members | Transfer<br>Members | Total<br>Member<br>Added | Total<br>Members<br>Dropped | Gain/<br>Loss<br>Members |
|-----------|--------------|------------------|------------------------|----------------|--------------------|----------------------|---------------------|--------------------------|-----------------------------|--------------------------|
| 2009-2010 | 6            | 0                | 6                      | 199            | 155                | 8                    | 5                   | 367                      | -170                        | 197                      |
| 2010-2011 | 5            | 0                | 5                      | 300            | 163                | 3                    | 13                  | 479                      | -172                        | 307                      |
| 2011-2012 | 2            | 0                | 2                      | 233            | 69                 | 4                    | 2                   | 308                      | -177                        | 131                      |
| 2012-2013 | 2            | -3               | -1                     | 333            | 73                 | 4                    | 4                   | 414                      | -218                        | 196                      |
| 2013-2014 | 1            | -3               | -2                     | 147            | 25                 | 9                    | 13                  | 194                      | -359                        | -165                     |
| Average   | 3            | -1               | 2                      | 242            | 97                 | 6                    | 7                   | 352                      | -219                        | 133                      |